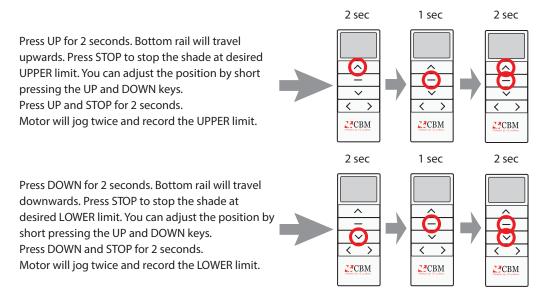

#### 3. SET UP/DOWN LIMITS:

During the limit setting mode, pressing UP or DOWN will make the motor jog in that direction. Long pressing the keys for 2 seconds will move the motor continuously.