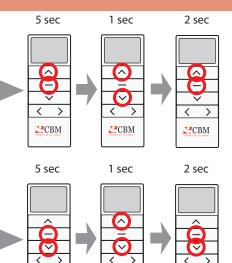

### 6. FINE TUNING UPPER/LOWER LIMIT (IF NEEDED):

Press UP and STOP for 5 seconds to enter UPPER limit adjustment mode. The shade will jog once. Press UP or DOWN keys to adjust the shade to its new UPPER limit. Please note that shade remains in jog mode during limit adjustment mode. Press UP and STOP for 2 seconds to record the new UPPER limit. Shade will jog twice to confirm.

Press DOWN and STOP for 5 seconds to enter LOWER limit adjustment mode. The shade will jog once.

Press UP or DOWN keys to adjust the shade to its new LOWER limit. Please note that shade remains in jog mode during limit adjustment mode. Press DOWN and STOP for 2 seconds to record the new LOWER limit. Shade will jog twice to confirm.