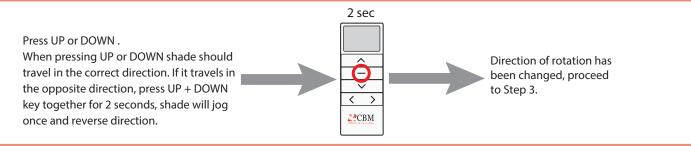

# **Automation & Controls**

# Motor Programming for Roller & Montage<sup>™</sup> Shades

**1: SETTING UP THE MOTOR:** During the settings, the interval between two operations must be less than 6 seconds to keep the motor in the programming mode.



#### 2. MOTOR ROTATION:



#### 3. SET UP/DOWN LIMITS:

During the limit setting mode, pressing UP or DOWN will make the motor jog in that direction. Long pressing the keys for 2 seconds will move the motor continuously.





# **Automation & Controls**

2 sec

SETTING

1 sec

CBM

1 sec

0

CBM

>

## Motor Programming for Roller & Montage<sup>™</sup> Shades

### 4: SETTING FAVOURITE POSITION (OPTIONAL):

After setting UPPER and LOWER limits (stop 3), you can proceed to setup FAVOURITE position.

Bring the shade to its desired position by using UP/DOWN keys and then stopping it where you wish to setup new FAVOURITE position.

Remove the battery cover to in the back to reveal the SETTING button.

Press SETTING button for 1 second. Flip the remote press the the STOP key for 1 second. Motor will jog once. Press STOP