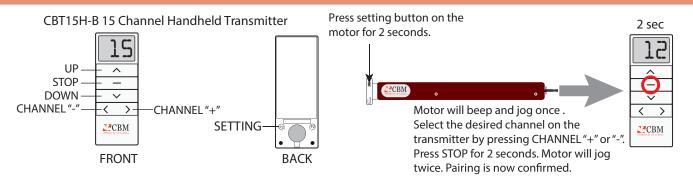

# Motor Programming for Roller & Montage<sup>™</sup> Shades

**1: SETTING UP THE MOTOR:** During the settings, the interval between two operations must be less than 6 seconds to keep the motor in the programming mode.

## 5: ADDING/DELETING A CHANNEL/TRANSMITTER:

Switch to the channel that is pre-programmed to control the desired shade.

Remove the battery cover and press the SETTING button for 1 second. The shade will jog once. Press SETTING again, and the shade will jog once more. Press CHANNEL "+" or "-" button in the front to switch to the NEW desired channel. Flip the Transmitter and press SETTING once more to record the new channel. The shade will jog twice to confirm the new setting.

You can repeat above steps to delete a channel as well.