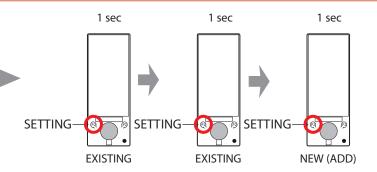

## 5: ADDING/DELETING A CHANNEL/TRANSMITTER:

Switch to the channel that is pre-programmed to control the desired shade.

Remove the battery cover and press the SETTING button for 1 second. The shade will jog once. Press SETTING again, and the shade will jog once more. Press CHANNEL "+" or "-" button in the front to switch to the NEW desired channel. Flip the Transmitter and press SETTING once more to record the new channel. The shade will jog twice to confirm the new setting.

You can repeat above steps to delete a channel as well.